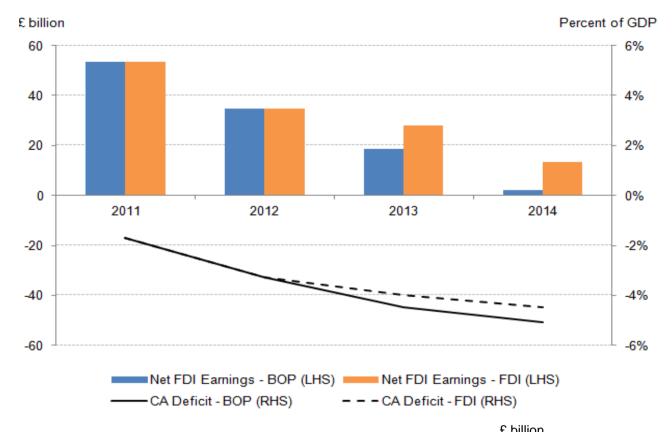

Figure 2: Net FDI earnings and impact on the Current Account deficit (% of GDP)

|                                         |      |                      | £ billion                |  |
|-----------------------------------------|------|----------------------|--------------------------|--|
|                                         |      |                      | Indicative Estimates -   |  |
|                                         | Bala | nce of Payments Pink | including the annual FDI |  |
|                                         | Year | Book                 | data for 2013 and 2014   |  |
| Net Earnings                            | 2011 | 53.5                 | 53.5                     |  |
|                                         | 2012 | 34.9                 | 34.9                     |  |
|                                         | 2013 | 18.8                 | 27.8                     |  |
|                                         | 2014 | 2.0                  | 13.2                     |  |
| Indicative Current<br>Account Estimates | 2011 | -2%                  | -2%                      |  |
|                                         | 2012 | -3%                  | -3%                      |  |
|                                         | 2013 | -4%                  | -4%                      |  |
|                                         | 2014 | -5%                  | -4%                      |  |