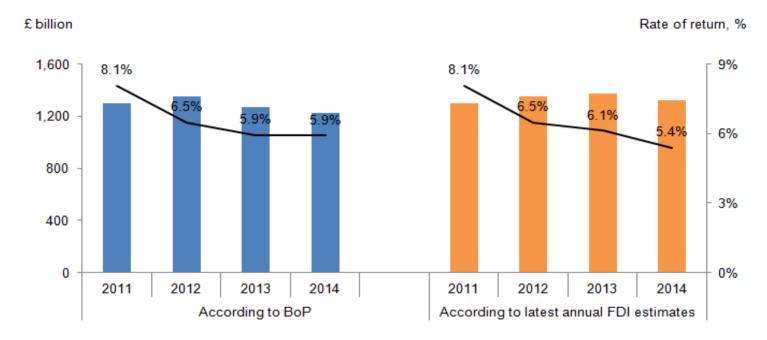

Assets

Liabilities

Source: Annual Foreign Direct Investrment Survey, Office for National Statistics

Net FDI Positions

Figure 4: Stocks of FDI assets and rates of return according to BoP and latest FDI estimates

£ billion **Assets** Rate of return Assets Rate of return Year Assets According to BoP 2011 1,297,122 8.1% 1,348,055 6.5% 2012 2013 1,267,464 5.9% 1,226,951 2014 5.9% According to latest FDI 2011 1,297,122 8.1% estimates 2012 6.5% 1,348,055 2013 1,372,080 6.1% 2014 1,319,980 5.4%