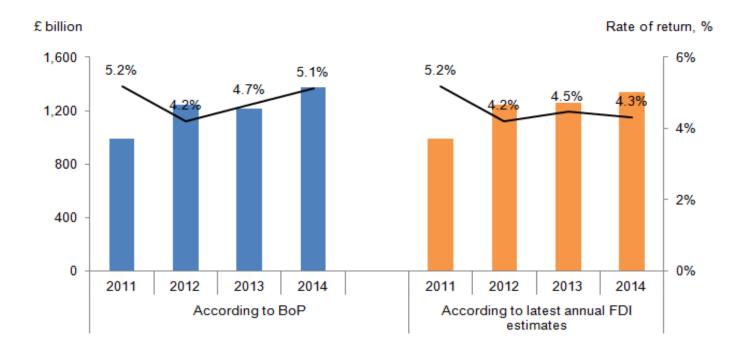

Figure 5: Stock of FDI liabilities and rates of return according to BoP and latest FDI estimates

| Liabilities |                                                        |                                                                                              |                                                                                                                                  |                                                                                                                                                                              |
|-------------|--------------------------------------------------------|----------------------------------------------------------------------------------------------|----------------------------------------------------------------------------------------------------------------------------------|------------------------------------------------------------------------------------------------------------------------------------------------------------------------------|
|             |                                                        | Rate of                                                                                      |                                                                                                                                  | Rate of                                                                                                                                                                      |
| Year        | Liabilities                                            | return                                                                                       | Liabilities                                                                                                                      | return                                                                                                                                                                       |
| 2011        | 986,486                                                | 5.2%                                                                                         |                                                                                                                                  |                                                                                                                                                                              |
| 2012        | 1,243,032                                              | 4.2%                                                                                         |                                                                                                                                  |                                                                                                                                                                              |
| 2013        | 1,212,880                                              | 4.7%                                                                                         |                                                                                                                                  |                                                                                                                                                                              |
| 2014        | 1,374,961                                              | 5.1%                                                                                         |                                                                                                                                  |                                                                                                                                                                              |
| l 2011      |                                                        |                                                                                              | 986,486                                                                                                                          | 5.2%                                                                                                                                                                         |
| 2012        |                                                        |                                                                                              | 1,243,032                                                                                                                        | 4.2%                                                                                                                                                                         |
| 2013        |                                                        |                                                                                              | 1,257,098                                                                                                                        | 4.5%                                                                                                                                                                         |
| 2014        |                                                        |                                                                                              | 1,340,625                                                                                                                        | 4.3%                                                                                                                                                                         |
|             | 2011<br>2012<br>2013<br>2014<br>I 2011<br>2012<br>2013 | 2011 986,486<br>2012 1,243,032<br>2013 1,212,880<br>2014 1,374,961<br>I 2011<br>2012<br>2013 | Year Liabilities return   2011 986,486 5.2%   2012 1,243,032 4.2%   2013 1,212,880 4.7%   2014 1,374,961 5.1%   I 2011 2012 2013 | Year Liabilities return Liabilities   2011 986,486 5.2%   2012 1,243,032 4.2%   2013 1,212,880 4.7%   2014 1,374,961 5.1%   I 2011 986,486   2012 1,243,032   2013 1,257,098 |