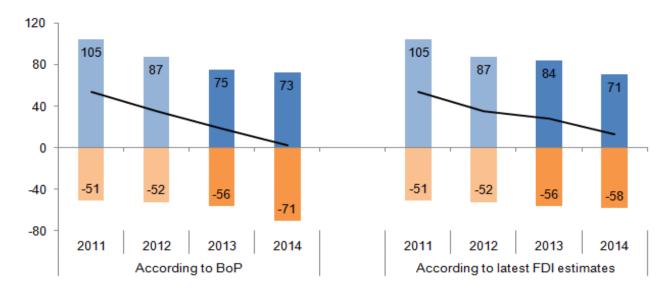

Figure 1: Net FDI earnings according to BoP and latest FDI estimates

£ billion

Credits Debits -Net Earnings Net Net Earnings Credits Debits Earnings Credits Debits According 2011 105 -51 53 to BoP 2012 87 -52 35 2013 75 -56 19 2014 73 -71 2 According 2011 105 -51 53 to latest 2012 87 -52 35 FDI 2013 -56 28 84 estimates 2014 71 -58 13