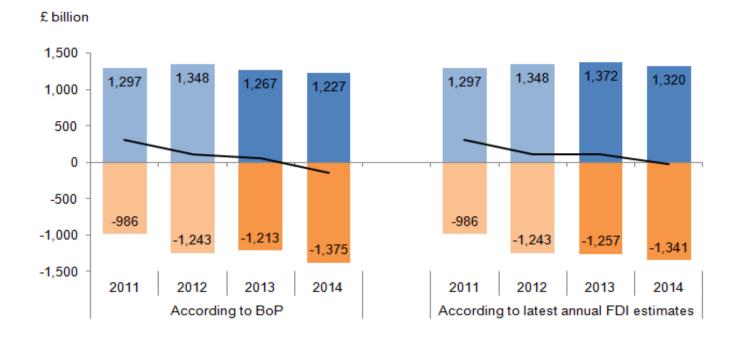

Figure 3: Net FDI positions according to BoP and latest FDI estimates

£ billion Net FDI Net FDI **Positions Positions** Liabilities Assets Liabilities Assets According to 2011 1,297 -986 311 BoP 2012 1,348 -1,243 105 2013 1,267 -1,213 55 2014 -1,375 1,227 -148 According to 1,297 2011 -986 311 latest FDI -1,243 2012 1,348 105 estimates 2013 1,372 -1,257 115 2014 1,320 -1,341 -21