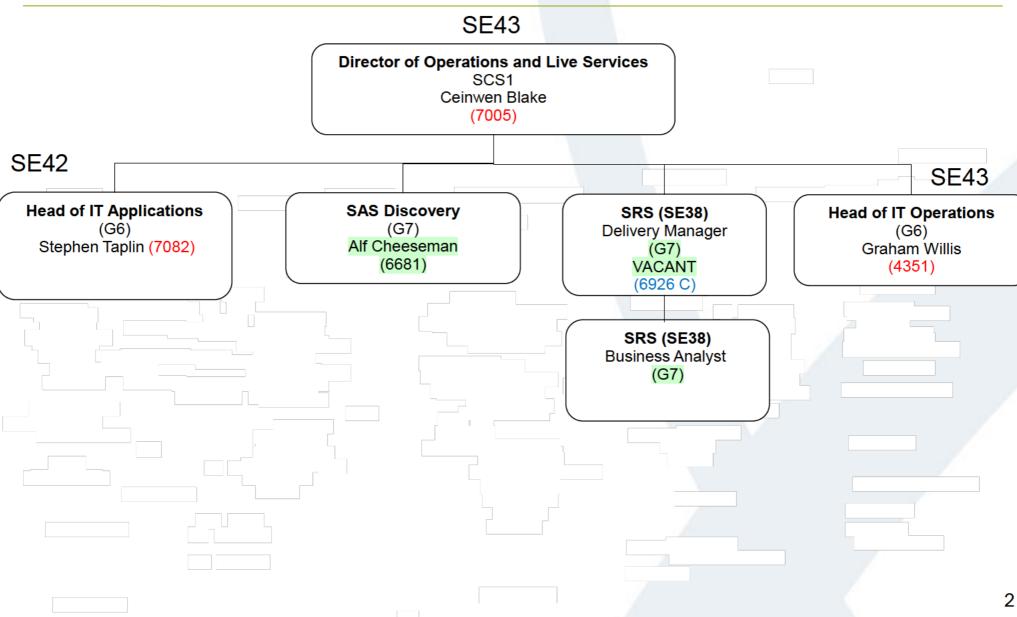

# **IT Operations Division**

Ceinwen Blake 22<sup>nd</sup> March 2021

**NOTE**: some staff will appear twice in org charts. Where they appear with their EL number is where they are permanently costed. Where they appear with a '\*' indicates where they are currently working.

Newport Titchfield London



#### SE42 / QE000

Head of IT Applications (G6) Stephen Taplin (7082)

Delivery Manager LEDR (G7) Tracey Gummer (6524) LEDR

Time Series
(G7)
Teresa Coles
(4374)
CORD, Stockex, Reg Acc

Software Engineer Tech
Lead
VACANT (G7) (7998)
Software Engineer
(SEO) (4519)
(SEO) (4547)
(HEO) (4541)
(HEO) (6309)

In (SEO) (C
4553)
- start date

(C 8031)- will be start date tbc (HEO) (4559)

Talend Software Engineers

(C 8034)
Business Analyst
Vacant (G7)(C 4934)

Recruiting (SEO)

Nick Turner (G7) (7976).
(SW)

(4374)
CORD, Stockex, Reg Accounts

**Delivery Manager** 

Software Engineer Tech Lead Richard Durant (G7) (5069)

Software Engineer:

(HEO) (4534)

Business Analysis Catherine Raybould (G7) (7975)

Held for TP reversion
Software Engineer (SEO) (4922)
Temporarily filled by contractor-

Deliv