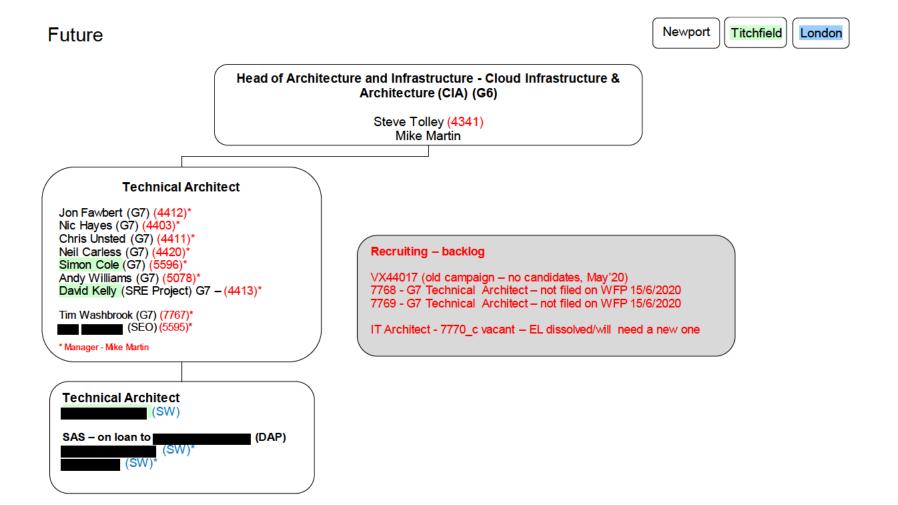

|                                             |
|                           |                                             |
|                           |                                             |

# **Future**

Newport

Titchfield

London

# Head of Solution Architecture (G6)

Steve Tolley VACANT - (5916)

#### **Solution Architect**

Martin Thomas (SW)
Rob Smart (SW)
Carl Ellam-Speed (SW)
David Richards (SW)
Mark Govus (SW)

#### **Solution Architect G7**

Karl Mackenzie (8004) Ken Rennoldson (4409) Neville De Mendonca (5397) Jamie Tobin (4407) Stephen Ball (4410) John Godfrey (4417)

lan Tetlow (8003 C) Peter Holroyd (7168 C) Krishnan Ambady (G7) (4395 C) On WFP as SE40/QP812

### Future pipeline / planning

1. 8005 2. 8003 and 8003\_C – by March 2021 – going out early – Nov'20



# **Future**





Account manager - - - - last updated 23/10/2020

Titchfield

Newport

London