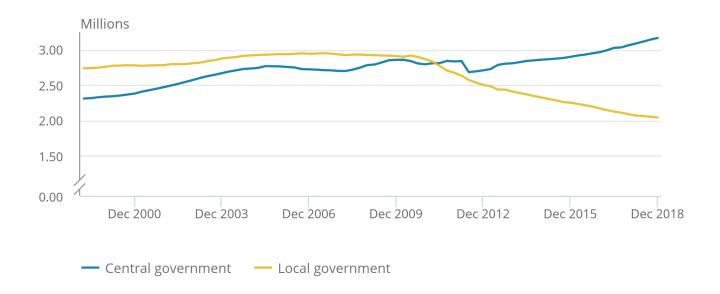

## 4. Central government employment continues to rise, while local government employment continues to fall

Figure 2: Record high of central government employment contrasts with record low of local government employment

Public sector employment in local and central government, seasonally adjusted, UK, March 1999 to December 2018

## Figure 2: Record high of central government employment contrasts with record low of local government employment

Public sector employment in local and central government, seasonally adjusted, UK, March 1999 to December 2018

Source: Quarterly Public Sector Employment Survey, Office for National Statistics

#### Notes:

- 1. July 2010: Academies Act 2010 passed.
- 2. June 2012: English colleges moved to the private sector.

The latest estimates show a continuing trend of more people employed in central government and fewer people employed in local government, due mainly to some local authority schools in England converting to academy status.

The estimated number of people employed in central government continues to increase to reach a new record high of 3.17 million for December 2018. It is up 24,000 (0.8%) compared with September 2018 and up 104,000 (3.4%) compared with December 2017, as shown in Figure 2. In addition to academy conversions, increases in employment in the National Health Service and the Civil Service contributed to this rise in employment.

The estimated number of people employed in local government continues to fall to reach a new record low of 2.04 million for December 2018. It is down 10,000 (0.5%) compared with September 2018 and down 44,000 (2.1%) compared with December 2017, as shown in Figure 2.