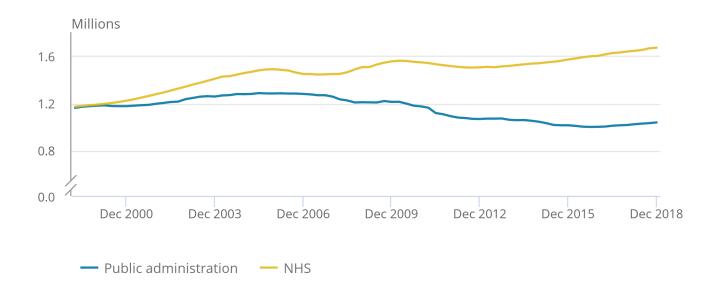

## 5. Employment in the National Health Service and public administration rises

Figure 3: NHS employment continues to increase

Public sector employment, by selected industries, seasonally adjusted, UK, March 1999 to December 2018

### Figure 3: NHS employment continues to increase

Public sector employment, by selected industries, seasonally adjusted, UK, March 1999 to December 2018

Source: Quarterly Public Sector Employment Survey, Office for National Statistics

For December 2018, there were 1.67 million people employed in the National Health Service. This was:

- 5,000 more than for September 2018
- 32,000 more than for a year earlier
- the highest figure on record

For December 2018, the National Health Service accounted for 31.1% of all people employed in the public sector and 5.1% of all people in paid work in the UK.

For December 2018, there were 1.04 million people employed in public administration. This was:

- 6,000 more than for September 2018
- 22,000 more than for a year earlier

Public administration has increased every quarter since December 2016.