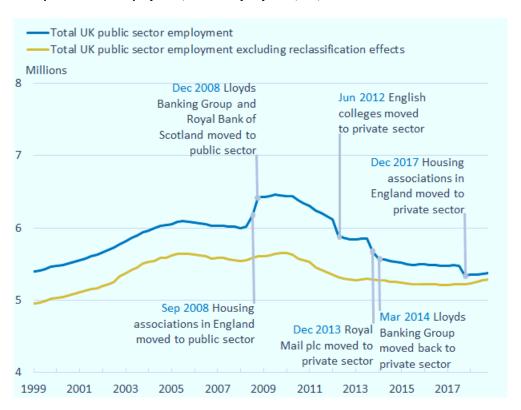

## 3. Public sector employment increases in every quarter in 2018

Figure 1: Since 1999 public sector employment has been impacted by a number of bodies moving between the public and private sectors.

Total public sector employment, seasonally adjusted, UK, March 1999 to December 2018

Source: Quarterly Public Sector Employment Survey, Office for National Statistics

There were an estimated 5.37 million employees in the public sector for December 2018. This was:

- up 13,000 (0.2%) compared with September 2018
- up 32,000 (0.6%) compared with December 2017

The annual movement in public sector employment has been affected by the transfer of housing associations in Wales (in June 2018) and in Scotland (in September 2018) to the private sector. Excluding the effects of these housing associations transfers, public sector employment increased by 61,000 (1.2%) between December 2017 and December 2018.

Of all people in paid work, 16.4% were employed in the public sector for December 2018. This was the lowest percentage since the start of the series in March 1999.

Figure 1 shows trends in total public sector employment and in public sector employment excluding major reclassifications since comparable records began in 1999.

#### Notes:

- 1. July 2010: Academies Act 2010 passed.
- 2. June 2012: English colleges moved to the private sector.

The latest estimates show a continuing trend of more people employed in central government and fewer people employed in local government, due mainly to some local authority schools in England converting to academy status.