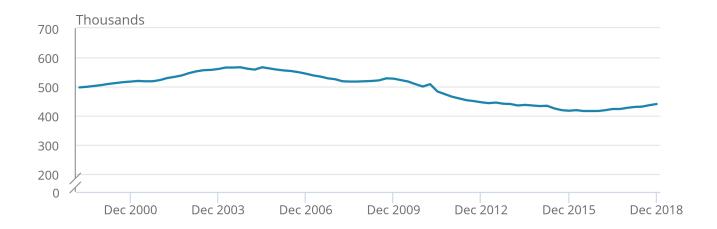

## 3. Public sector employment increases in every quarter in 2018

Figure 1: Since 1999 public sector employment has been impacted by a number of bodies moving between the public and private sectors.

Total public sector employment, seasonally adjusted, UK, March 1999 to December 2018

Source: Quarterly Public Sector Employment Survey, Office for National Statistics

There were an estimated 5.37 million employees in the public sector for December 2018. This was:

- up 13,000 (0.2%) compared with September 2018
- up 32,000 (0.6%) compared with December 2017

The annual movement in public sector employment has been affected by the transfer of housing associations in Wales (in June 2018) and in Scotland (in September 2018) to the private sector. Excluding the effects of these housing associations transfers, public sector employment increased by 61,000 (1.2%) between December 2017 and December 2018.

Of all people in paid work, 16.4% were employed in the public sector for December 2018. This was the lowest percentage since the start of the series in March 1999.

Figure 1 shows trends in total public sector employment and in public sector employment excluding major reclassifications since comparable records began in 1999.