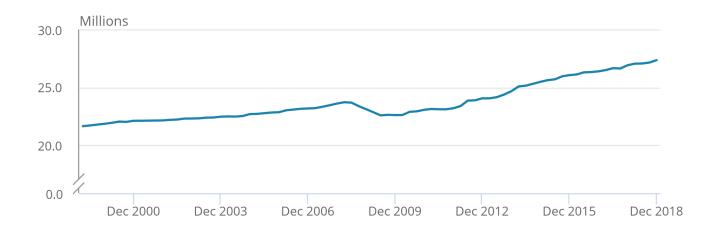

### 6. Private sector employment continues to increase

Private sector employment estimates are derived as the difference between total employment estimates, sourced from the Labour Force Survey, and public sector employment estimates collected from public sector organisations.

Figure 4: Private sector employment continues to grow

Private sector employment, seasonally adjusted, UK, March 1999 to December 2018

#### Figure 4: Private sector employment continues to grow

Private sector employment, seasonally adjusted, UK, March 1999 to December 2018

Source: Quarterly Public Sector Employment Survey, Office for National Statistics

The estimates for December 2018 show that there were 27.34 million people employed in the private sector. This was:

- 209,000 (0.8%) more than the estimate for September 2018
- 441,000 (1.6%) more than the estimate for a year earlier

The transfer of Welsh and Scottish housing associations to the private sector has contributed to the annual increase in private sector employment. Excluding the effects of these housing association transfers, private sector employment increased by 412,000 (1.5%) between December 2017 and December 2018.