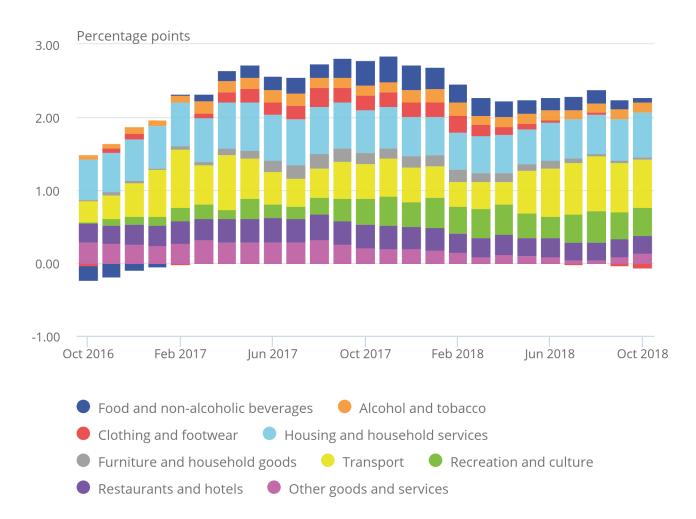

Figure 3 shows the extent to which the different categories of goods and services have contributed to the overall CPIH 12-month rate over the last two years. Transport, and food and non-alcoholic beverages prices have been important factors in driving the changes in the rate. As the overall CPIH rate began to level off from April 2017, the contribution from food and non-alcoholic beverages continued to increase, being offset by a fall in the contribution from transport, particularly motor fuels.

From early 2018, the contributions from most of the categories began to fall back, leading to a fall in the 12-month rate. This was true of transport between January and April. However, its contribution has more than doubled between April and August, before partially falling back in September. Since September, we have observed an increase to the contribution from housing and household services following increases to utility bills.

Figure 3: Contributions to the CPIH 12-month rate: October 2016 to October 2018

UK

Figure 3: Contributions to the CPIH 12-month rate: October 2016 to October 2018

UK

**Source: Office for National Statistics** 