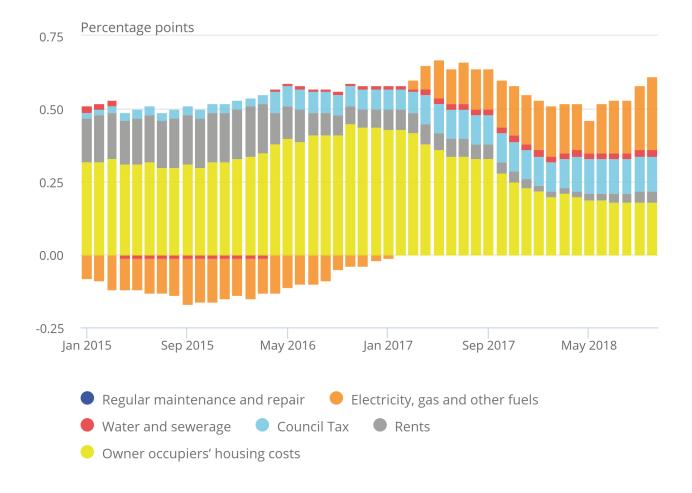

## 6. Further utility price rises increase the contribution from housing component to the CPIH 12-month rate

Figure 5 shows the contribution of owner occupiers' housing costs (OOH) and Council Tax to the Consumer Prices Index including owner occupiers' housing costs (CPIH) inflation rate in the context of wider housing-related costs. Further electricity and gas price rises, between September and October 2018, have increased the contribution from utility bills to the CPIH 12-month rate. The contribution from OOH was unchanged between September and October 2018 and has fallen back from a high in October 2016.

Utility bills made a negative contribution during 2015 and 2016 but more recent rises, most notably in electricity prices, have seen its contribution turn positive through 2017 into 2018. Increases in Council Tax starting in 2016 mean that its contribution has also increased over this period.

The reduction in the contribution from rents is likely to be a result of a policy to reduce social housing rent starting from April 2016, whilst other housing costs (namely regular maintenance and repair, along with water and sewerage services) tend to make a very small contribution to the 12-month rate.

Figure 5: Contributions of housing components to the CPIH 12-month rate: January 2015 to October 2018

UK

Figure 5: Contributions of housing components to the CPIH 12month rate: January 2015 to October 2018