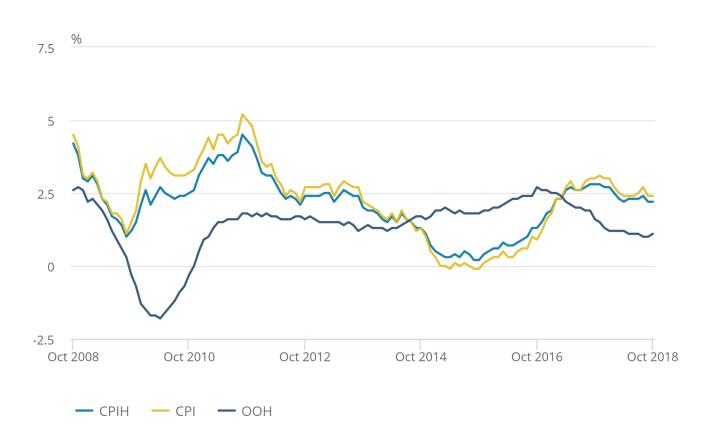

Figure 1 compares the 12-month inflation rates for CPIH and the Consumer Prices Index (CPI), along with the rate for the owner occupiers' housing costs (OOH) component of CPIH. Given that OOH accounts for around 17% of CPIH, it is the main driver for differences between the CPIH and CPI inflation rates.

Figure 1: CPIH, OOH component and CPI 12-month rates for the last 10 years: October 2008 to October 2018

UK

Figure 1: CPIH, OOH component and CPI 12-month rates for the last 10 years: October 2008 to October 2018