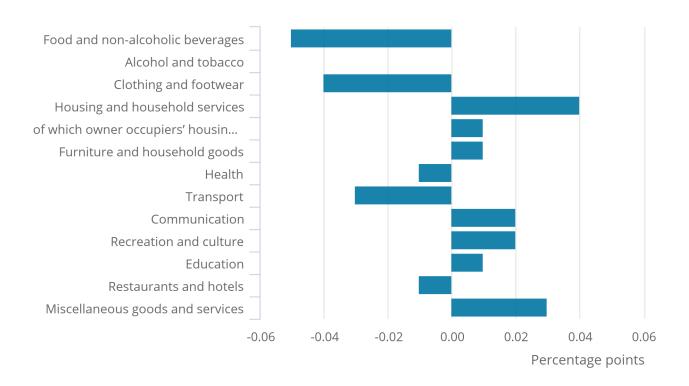

#### 5. Offsetting contributions lead to no change to the 12month rate

Figure 4 shows how each of the main groups of goods and services contributed to the change in the Consumer Prices Index including owner occupiers' housing costs (CPIH) 12-month rate between September and October 2018. The corresponding figures for the Consumer Prices Index (CPI) can be found in column F of Table 26 in the Consumer price inflation dataset.

The largest downward contribution to the change in the CPIH 12-month rate came from food and non-alcoholic beverages. Food prices remain little changed since the start of 2018 and fell by 0.1% between September and October 2018 compared with a rise of 0.5% between the same two months a year ago. The main effects came from yoghurts and from cheese where prices fell between September and October this year but rose a year ago. Prices for non-alcoholic beverages had a small downward effect as prices fell by more than a year ago.

Overall clothing and footwear prices fell between September and October 2018 but rose between the same two months a year ago. There were small downward contributions from menswear, footwear and other articles of clothing, partially offset by a small upward effect from children's clothes, which rose in price between September and October 2018 but were little changed a year ago.

Transport also had a downward effect, with the purchase price of vehicles overall being unchanged this year compared with rising prices between September and October 2017. Transport services also showed larger price falls between September and October 2018 than between the same two months a year ago. There were small downward effects from new and used cars, bicycles, and from international rail and coach fares. Within transport, there was an offsetting small upward effect from motor fuels. Petrol prices rose by 0.4 pence per litre between September and October 2018 compared with a fall of 0.9 pence per litre between September and October 2017. Diesel prices rose by 1.8 pence for the same period this year compared with a 0.4 pence rise a year ago.

The largest upward contribution to the change in the 12-month rate came from housing and household services where prices for gas rose between September and October 2018 by more than a year ago. Electricity prices also rose between September and October 2018 but they had no contribution to the change in the CPIH 12-month rate, as prices rose by a similar rate a year ago.

Between September and October 2018, prices for miscellaneous goods and services overall fell by less than a year ago. The upward contributions came from surveyors' fees, where prices were unchanged this year but some providers offered price reductions last year, and increases to initial charges for unit trust investments and to home delivery costs.

There were upward contributions from a range of recreation and culture items including cultural services, PC peripherals, DVDs, shop bought computer games and eBooks. These were partially offset by a large downward contribution from other major durables for recreation and culture where prices rose, between September and October 2018, by less than a year ago.

The final small upward contribution came from the communications sector where the price of bundled telecommunication services and telephone charges rose this year but were unchanged a year ago. This was offset by a small downward contribution from mobile phone apps where prices fell between September and October this year by more than a year ago.

Figure 4: Contributions to change in the CPIH 12-month rate between September 2018 and October 2018

UK

Figure 4: Contributions to change in the CPIH 12-month rate between September 2018 and October 2018