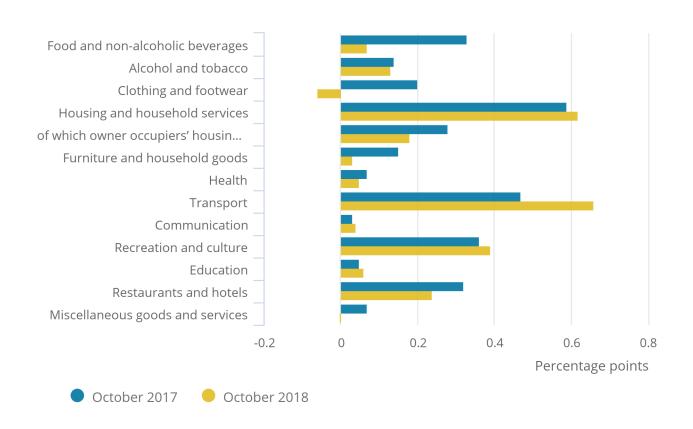

# 4. Transport, and housing and household services are the main contributors and together account for over half of the 12-month rate

Figure 2 shows that price movements for most of the broad categories of goods and services had an upward effect on the Consumer Prices Index including owner occupiers' housing costs (CPIH) 12-month rate in October 2018. The exception was clothing and footwear, which had a small downward pull on the rate, with prices falling by 1.1% in the year to October 2018.

The largest upward contribution to the rate continues to come from transport, with prices rising by 5.3% in the year to October 2018. Within the transport group, the largest contribution continues to come from motor fuels.

Other large upward contributions came from housing and household services, principally from domestic utilities and owner occupiers' housing costs and, to a lesser extent, from recreation and culture. Electricity (9.0%) and gas prices (7.6%) have risen between October 2017 and October 2018. Within recreation and culture, notable contributions continue to come from package holidays, cultural services and games, toys and hobbies.

Figure 2: Contributions to the CPIH 12-month rate: October 2017 and October 2018

UK

Figure 2: Contributions to the CPIH 12-month rate: October 2017 and October 2018

UK

**Source: Office for National Statistics** 