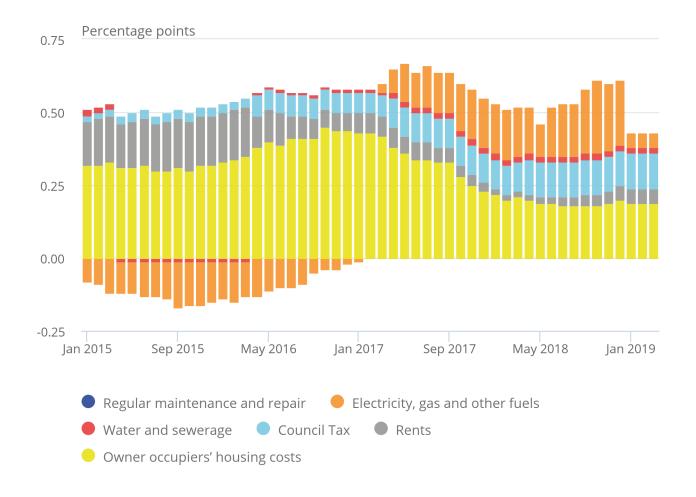

# 6. Owner occupiers' housing costs continue to make largest contribution to CPIH 12-month rate from housing and household services

Figure 5 shows the contribution of owner occupiers' housing costs (OOH) and Council Tax to the Consumer Prices Index including owner occupiers' housing costs (CPIH) inflation rate in the context of wider housing-related costs. The contribution from OOH had been on a downward trend from a high in October 2016. However, it has stabilised over the latest 12 months and was the largest contribution to the CPIH 12-month rate in March 2019 of all the housing and household services categories.

Utility bills made a negative contribution during 2015 and 2016 but subsequent rises, most notably in electricity prices, saw the contribution turn positive through 2017 into 2018. Further electricity and gas price rises in autumn 2018 increased their contribution to the CPIH 12-month rate. However, in January 2019, there was a reduction in the contribution from electricity and gas, which partially reflected the introduction of Ofgem's energy price cap.

Increases in Council Tax starting in 2016 mean that its contribution has increased over recent years. Conversely, the reduction in the contribution from rents is likely to be a result of a policy to reduce social housing rent starting from April 2016, although the contribution has risen slightly over the last year. Other housing costs (namely regular maintenance and repair, along with water and sewerage services) tend to make small contributions to the 12-month rate.

Figure 5: Contribution of OOH to inflation stable over last year

Contributions of housing components to the CPIH 12-month rate, UK, January 2015 to March 2019

#### Figure 5: Contribution of OOH to inflation stable over last year

Contributions of housing components to the CPIH 12-month rate, UK, January 2015 to March 2019

Source: Office for National Statistics - Consumer price inflation