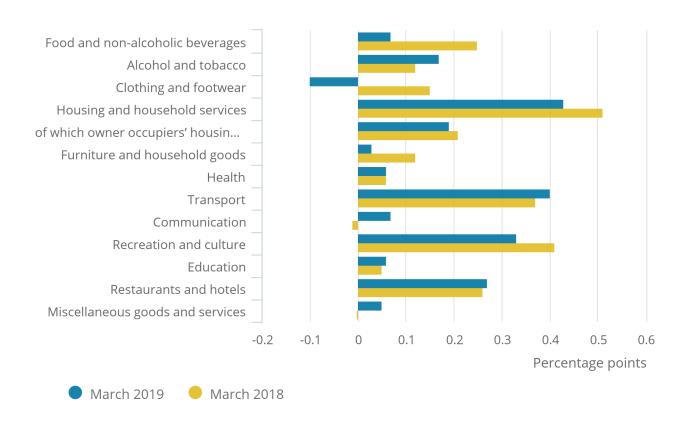

# 4. Clothing and footwear continues to have a downward pull on inflation

Figure 2 shows that price movements for most of the broad categories of goods and services had an upward effect on the Consumer Prices Index including owner occupiers' housing costs (CPIH) 12-month rate in March 2019. The exception was clothing and footwear, which had a small downward pull on the rate, with prices falling by 1.6% in the year to March 2019. This category has had a downward effect on the 12-month rate in each month starting from September 2018.

The largest upward contribution to the CPIH 12-month rate in March 2019 came from housing and household services, with prices rising by 1.4% on the year, the same as in February 2019. Within this broad group, the largest contributions were from owner occupiers' housing costs (a 0.19 percentage point contribution to the CPIH 12-month rate), and Council Tax and rates (a 0.12 percentage point contribution).

There were other large upward contributions from transport, where prices rose by 3.2% on the year, and recreation and culture, where they rose by 2.7%. Within these categories, the most notable upward contributions were from package holidays and new cars. The contribution from motor fuels rose in March 2019 to become the second largest within transport, following a sequence of four months in which its contribution had declined.

Figure 2: Largest contribution to inflation comes from housing and household services

Contributions to the CPIH 12-month rate, UK, March 2018 and March 2019

# Figure 2: Largest contribution to inflation comes from housing and household services

Contributions to the CPIH 12-month rate, UK, March 2018 and March 2019

Source: Office for National Statistics - Consumer price inflation