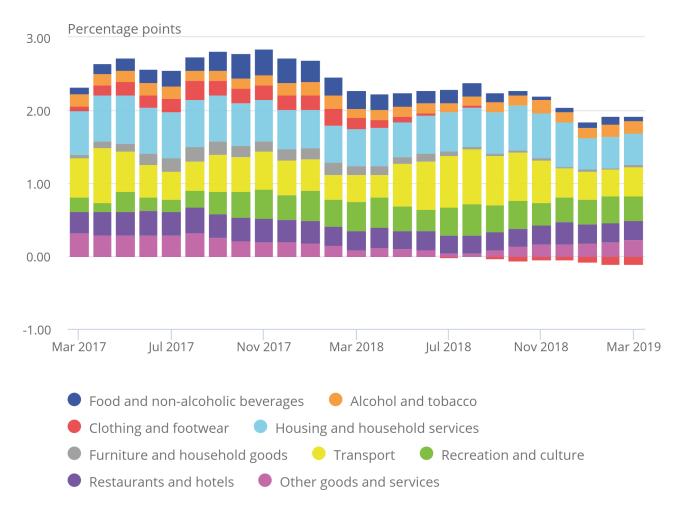

Figure 3 shows the extent to which the different categories of goods and services have contributed to the overall CPIH 12-month rate over the last two years. Transport, and food and non-alcoholic beverages prices have been important factors in driving the changes in the rate. As the overall CPIH rate began to level off from April 2017, the contribution from food and non-alcoholic beverages continued to increase, being offset by a fall in the contribution from transport, particularly motor fuels.

The contributions from most of the categories began to fall back in the early months of 2018, leading to a fall in the 12-month rate. However, the pattern has been more mixed since spring 2018, reflecting the relative stability in the headline rate. For example, the contribution from clothing and footwear has broadly continued to decline through to March this year, whereas the contribution from housing and household services rose slowly over 2018, following increases to utility bills, but then fell in January this year due to the fall in gas and electricity prices. The contribution from transport has fluctuated, rising between April and August 2018 then gradually falling back until a small rise in March this year. Conversely, the contribution from food and non-alcoholic beverages broadly fell to November 2018 but has since risen slightly until a small fall in March 2019.

Figure 3: Largest contributions to inflation continue to come from housing and household services, and transport

Contributions to the CPIH 12-month rate, UK, March 2017 to March 2019

Figure 3: Largest contributions to inflation continue to come from housing and household services, and transport

Contributions to the CPIH 12-month rate, UK, March 2017 to March 2019

Source: Office for National Statistics – Consumer price inflation