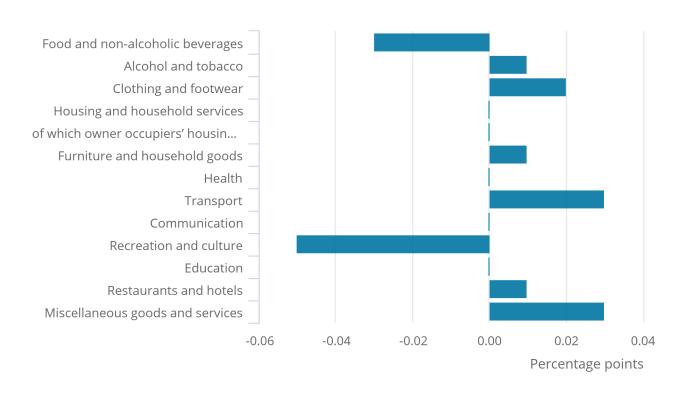

#### 5 . Offsetting contributions lead to no change in the CPIH 12month rate

Figure 4 shows how each of the main groups of goods and services contributed to change in the Consumer Prices Index including owner occupiers' housing costs (CPIH) 12-month rate between February and March 2019. The corresponding figures for the Consumer Prices Index (CPI) can be found in column F of Table 26 in the Consumer price inflation dataset.

The largest upward contribution to change in the CPIH 12-month rate came from transport, where prices fell between February and March this year but by less than between the same two months a year ago. The main upward effect within this grouping came from motor fuels. Petrol prices rose by 1.2 pence per litre between February and March 2019, compared with a fall of 1.6 pence per litre a year ago. They now stand on average at 120.3 pence per litre. Similarly, diesel prices rose by 1.4 pence per litre this year to stand at 130.7 pence per litre, compared with a fall of 1.5 pence per litre a year ago. This upward effect was partially offset by smaller downward contributions coming from new cars and air fares, the latter principally from European routes.

Miscellaneous goods and services also produced a small upward effect, with prices for personal care products rising this year but falling a year ago. This category includes toiletries, cosmetics and personal electrical appliances such as hairdryers and straighteners.

Finally, there was a small upward contribution from clothing and footwear, where clothing prices continued to rise following the January sales period but by more than a year ago. The upward effect came principally from a variety of women's clothing items.

The largest downward contribution to change in the CPIH 12-month rate came from recreation and culture, where prices rose by 0.2% between February and March 2019 compared with a larger rise of 0.6% between the same two months of 2018. Within this group, the largest downward effect came from games, toys and hobbies, particularly computer games. Price movements for these can often be relatively large depending on the composition of bestseller charts and the downward contribution between the latest two months follows an upward contribution between January and February 2019. There was also a small downward effect from recording media, which fell in price this year but rose in 2018.

Food and non-alcoholic beverages also produced a small downward contribution, with prices rising by less between February and March this year than between the same two months a year ago. The downward contribution came from a range of categories, with the single largest effect coming from oils and fats, where prices of margarine and low-fat spread fell this year but rose a year ago.

Figure 4: Offsetting contributions lead to no change in headline rate

Contributions to change in the CPIH 12-month rate, UK, between February and March 2019

# Figure 4: Offsetting contributions lead to no change in headline rate

Contributions to change in the CPIH 12-month rate, UK, between February and March 2019

Source: Office for National Statistics - Consumer price inflation