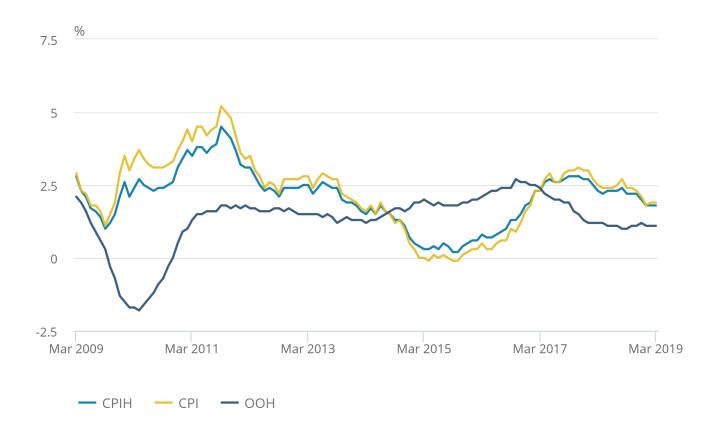

Figure 1 compares the 12-month inflation rates for CPIH and the Consumer Prices Index (CPI), along with the rate for the owner occupiers' housing costs (OOH) component of CPIH. Given that OOH accounts for around 17% of CPIH, it is the main driver for differences between the CPIH and CPI inflation rates.

Figure 1: CPIH and CPI 12-month inflation rates eased since autumn 2017

CPIH, OOH component and CPI 12-month rates for the last 10 years, UK, March 2009 to March 2019

# Figure 1: CPIH and CPI 12-month inflation rates eased since autumn 2017

CPIH, OOH component and CPI 12-month rates for the last 10 years, UK, March 2009 to March 2019

Source: Office for National Statistics - Consumer price inflation

The largest upward contribution to the CPIH 12-month rate in March 2019 came from housing and household services, with prices rising by 1.4% on the year, the same as in February 2019. Within this broad group, the largest contributions were from owner occupiers' housing costs (a 0.19 percentage point contribution to the CPIH 12-month rate), and Council Tax and rates (a 0.12 percentage point contribution).