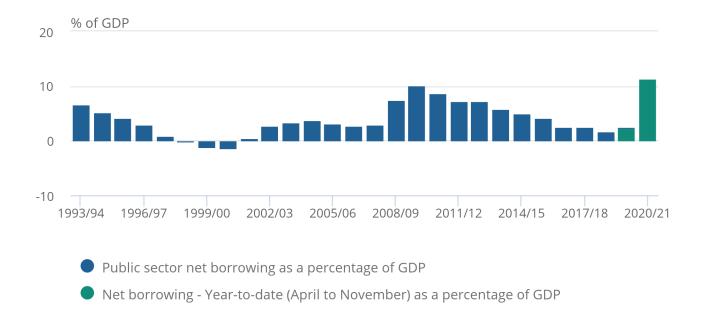

Figure 7: Borrowing as a percentage of GDP in the financial year-to-November 2020 was 11.3%, 9.0 percentage points above the same period in 2019

Public sector net borrowing excluding public sector banks as a percentage of GDP, UK, April 1993 to November 2020