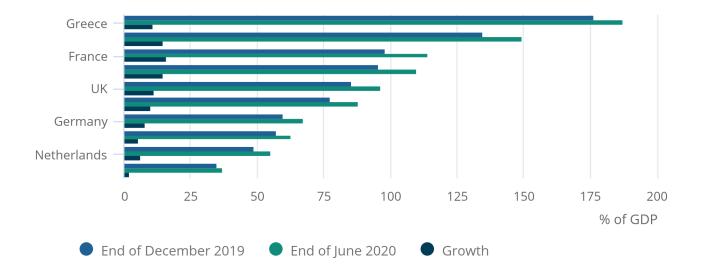

Figure 10 illustrates how the recent change in UK general government consolidated gross debt (or Maastricht debt) compares with selected EU member states.

Measured according to the Maastricht definition, UK government debt increased by 11.2 percentage points of GDP between the end of December 2019 and the end of June 2020. This increase was higher than the average of the 27 EU member states.

Figure 10: The UK's debt on a Maastricht basis grew by 11.2 percentage points at the end of June 2020 compared with December 2019

Maastricht debt at the end of June 2020 compared with that at the end of December 2019

Source: Eurostat and Office for National Statistics

#### Notes:

1. EU 27 - Average of the 27 EU member states.