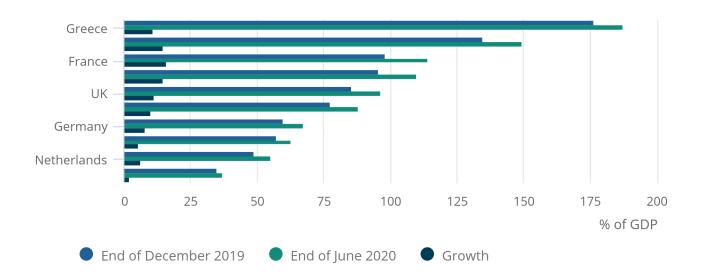

Figure 10 illustrates how the recent change in UK general government consolidated gross debt (or Maastricht debt) compares with selected EU member states.

Measured according to the Maastricht definition, UK government debt increased by 11.2 percentage points of GDP between the end of December 2019 and the end of June 2020. This increase was higher than the average of the 27 EU member states.

Figure 10: The UK's debt on a Maastricht basis grew by 11.2 percentage points at the end of June 2020 compared with December 2019

Maastricht debt at the end of June 2020 compared with that at the end of December 2019