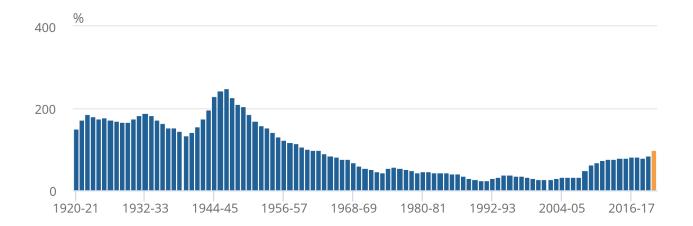

Figure 2: Debt expressed as a percentage of GDP has reached levels last seen in the early 1960s

Public sector net debt excluding public sector banks, UK, financial year ending March 1921 to November 2020

The extra funding required to support government coronavirus support schemes combined with reduced cash receipts and a fall in gross domestic product (GDP) have all helped push public sector net debt as a ratio of GDP to levels last seen in the early 1960s. Public sector net debt (excluding public sector banks) at the end of November 2020 was equivalent to 99.5% of GDP.

Debt represents the amount of money owed by the public sector to the private sector and is largely made up of gilts (or bonds) issued to investors by central government.

At the end of November 2020, there was £1,805.2 billion of central government gilts in circulation (including those held by the Bank of England (BoE) Asset Purchase Facility Fund). These gilts are auctioned by the Debt Management Office (DMO), on behalf of central government in accordance with its <u>financing remit</u>.