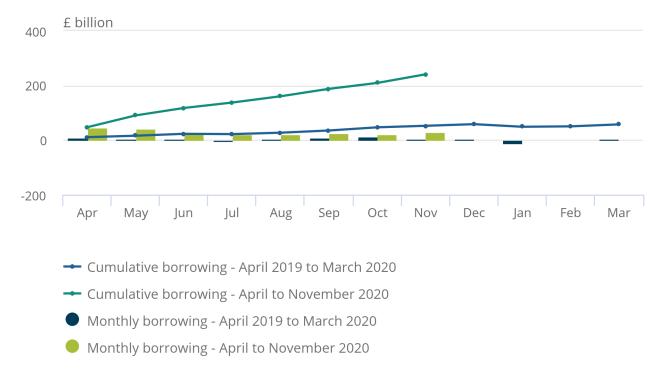

# Borrowing in the current financial year-to-date

In the current financial year to November 2020, the public sector borrowed  $\mathfrak{L}240.9$  billion,  $\mathfrak{L}188.6$  billion more than in the same period last year.

Borrowing had generally been falling since its peak in financial year ending (FYE) 2010. However, the £57.4 billion borrowed in the latest full financial year (April 2019 to March 2020) was £18.4 billion more than in the previous financial year, largely because of the impact of the coronavirus pandemic being evident from March 2020.