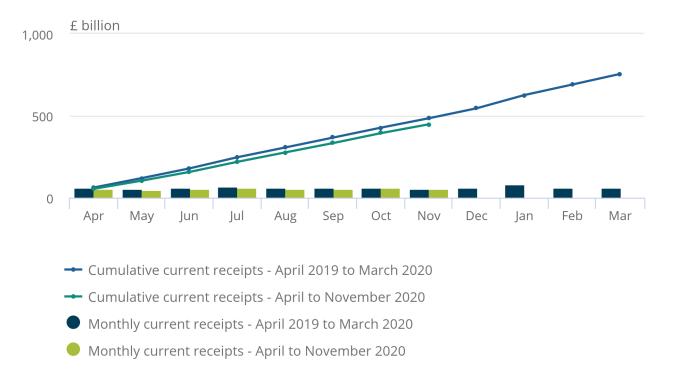

# Central government receipts

In November 2020, central government receipts were estimated to have fallen by £3.5 billion compared with November 2019 to £53.9 billion, including £38.9 billion in tax receipts.

Central government bodies are estimated to have spent £637.8 billion on day-to-day activities (current expenditure) in the financial year-to-November 2020, £147.3 billion more than in the same period in 2019. Of this additional expenditure, £60.4 billion was paid as a part of the job furlough schemes, with £46.9 billion on the Coronavirus Job Retention Scheme (CJRS) and £13.5 billion on the Self- Employment Income Support Scheme (SEISS).