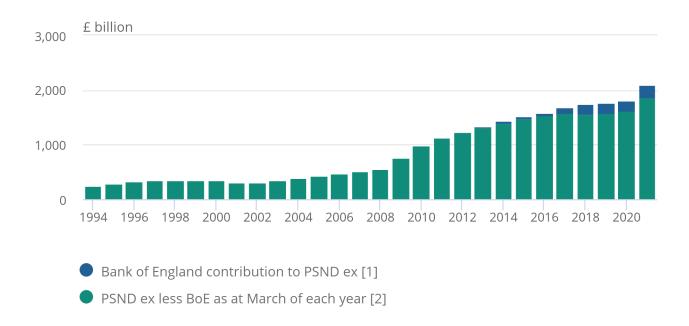

# The Bank of England's contribution to debt

The Bank of England's (BoE's) contribution to debt is largely a result of its quantitative easing activities via the BoE Asset Purchase Facility Fund (APF) and Term Funding Schemes (TFS).

If we were to remove the temporary debt impact of these schemes along with the other transactions relating to the normal operations of the BoE, public sector net debt excluding public sector banks (PSND ex) at the end of November 2020 would reduce by £233.9 billion (or 11.1 percentage points of GDP) to £1,865.9 billion (or 88.4% of GDP).

Figure 9: At the end of November 2020, the Bank of England contributed £233.9 billion to public sector net debt

Public sector net debt excluding public sector banks, UK, March 1994 to the end of November 2020

# Figure 9: At the end of November 2020, the Bank of England contributed £233.9 billion to public sector net debt

Public sector net debt excluding public sector banks, UK, March 1994 to the end of November 2020

Source: Office for National Statistics - Public Sector Finances

#### Notes:

- 1. Includes Asset Purchase Facility (APF), which includes the Term Funding Scheme (TFS) and TFS incentives for small and medium-sized enterprises (TFS SME).
- 2. Public sector net debt excluding public sector banks (PSND ex) is the combination of PSND ex Bank of England (BoE) plus the BoE's contribution to PSND ex.
- Public sector net debt excluding public sector banks (PSND ex) shown at the end of each financial year (March), unless otherwise stated.