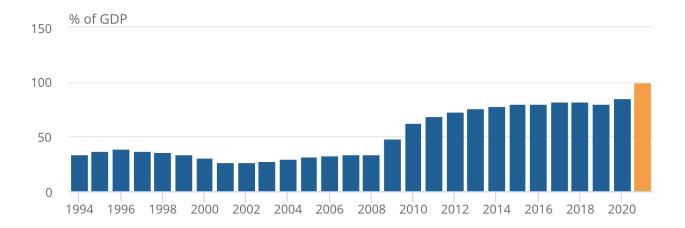

### 6. Debt

Public sector net debt (excluding public sector banks) rose by £301.6 billion in the first eight months of the financial year to reach £2,099.8 billion at the end of November 2020, £303.0 billion more than in November 2019.

The extra funding required to support government coronavirus support schemes combined with reduced cash receipts and a fall in gross domestic product (GDP) have all helped push public sector net debt as a ratio of GDP to levels last seen in the early 1960s. Public sector net debt (excluding public sector banks) at the end of November 2020 was equivalent to 99.5% of GDP.

Figure 8: Debt as a ratio of GDP has increased considerably during the COVID-19 pandemic

Public sector net debt excluding public sector banks, UK, March 1994 to the end of November 2020

# Figure 8: Debt as a ratio of GDP has increased considerably during the COVID-19 pandemic

Public sector net debt excluding public sector banks, UK, March 1994 to the end of November 2020

Source: Office for National Statistics - Public Sector Finances