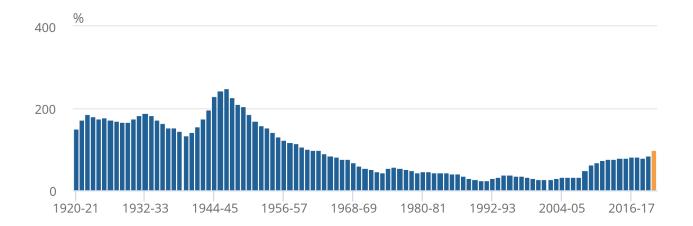

#### Notes:

1. This chart uses the OBR Economic and fiscal outlook - November 2020.

The extra funding required to support government coronavirus support schemes combined with reduced cash receipts and a fall in gross domestic product (GDP) have all helped push public sector net debt as a ratio of GDP to levels last seen in the early 1960s. Public sector net debt (excluding public sector banks) at the end of November 2020 was equivalent to 99.5% of GDP.

Figure 2: Debt expressed as a percentage of GDP has reached levels last seen in the early 1960s

Public sector net debt excluding public sector banks, UK, financial year ending March 1921 to November 2020

The extra funding required to support government coronavirus support schemes combined with reduced cash receipts and a fall in gross domestic product (GDP) have all helped push public sector net debt as a ratio of GDP to levels last seen in the early 1960s. Public sector net debt (excluding public sector banks) at the end of November 2020 was equivalent to 99.5% of GDP.