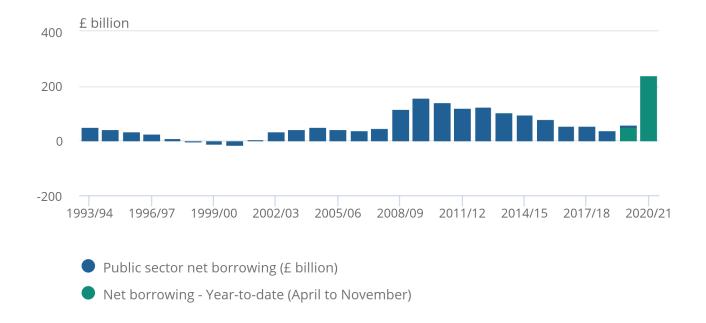

Figure 6: After several years of falling borrowing, we are now seeing a substantial increase because of the impact of COVID-19 on government receipts and spending

Public sector net borrowing excluding public sector banks, UK, April 1993 to November 2020

Borrowing had generally been falling since its peak in financial year ending (FYE) 2010. However, the £57.4 billion borrowed in the latest full financial year (April 2019 to March 2020) was £18.4 billion more than in the previous financial year, largely because of the impact of the coronavirus pandemic being evident from March 2020.