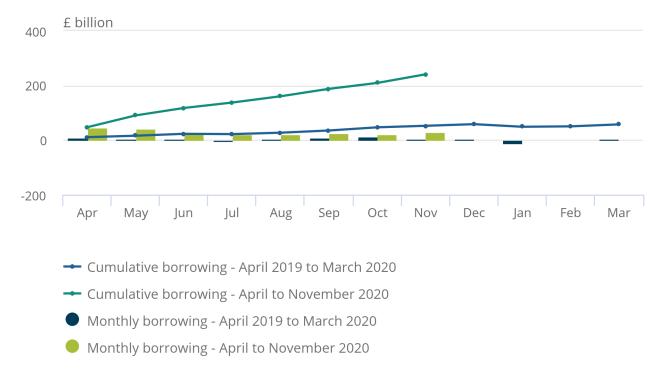

Figure 3: The substantial increases in borrowing in recent months reflect the emerging effects of government coronavirus (COVID-19) policies

Public sector net borrowing excluding public sector banks, UK, the current financial year-to-date (April to November 2020) compared with the financial year ending March 2020 (April 2019 to March 2020)

# Borrowing in the current financial year-to-date

In the current financial year to November 2020, the public sector borrowed  $\mathfrak{L}240.9$  billion,  $\mathfrak{L}188.6$  billion more than in the same period last year.

Borrowing had generally been falling since its peak in financial year ending (FYE) 2010. However, the £57.4 billion borrowed in the latest full financial year (April 2019 to March 2020) was £18.4 billion more than in the previous financial year, largely because of the impact of the coronavirus pandemic being evident from March 2020.