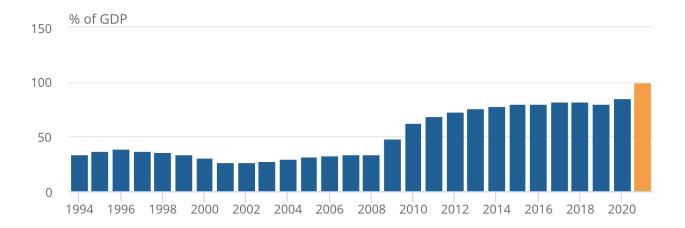

### 6. Debt

Public sector net debt (excluding public sector banks) rose by £301.6 billion in the first eight months of the financial year to reach £2,099.8 billion at the end of November 2020, £303.0 billion more than in November 2019.

The extra funding required to support government coronavirus support schemes combined with reduced cash receipts and a fall in gross domestic product (GDP) have all helped push public sector net debt as a ratio of GDP to levels last seen in the early 1960s. Public sector net debt (excluding public sector banks) at the end of November 2020 was equivalent to 99.5% of GDP.

Our estimates expressed as a percentage of gross domestic product (GDP) are partially based on official projections, which means figures for recent periods are subject to revision particularly considering the uncertain impacts of the coronavirus pandemic on the economy.

Figure 8: Debt as a ratio of GDP has increased considerably during the COVID-19 pandemic

Public sector net debt excluding public sector banks, UK, March 1994 to the end of November 2020

# Figure 8: Debt as a ratio of GDP has increased considerably during the COVID-19 pandemic

Public sector net debt excluding public sector banks, UK, March 1994 to the end of November 2020

Source: Office for National Statistics - Public Sector Finances