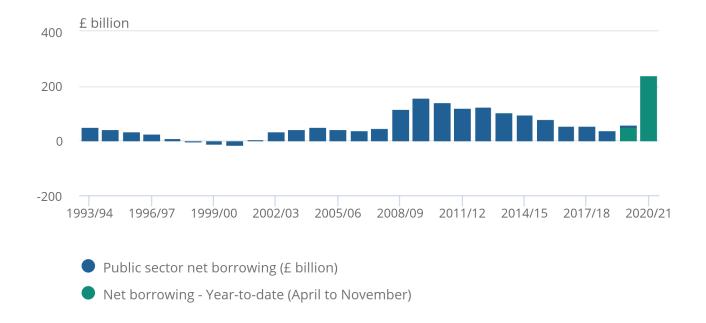

# Borrowing in the current financial year-to-date

In the current financial year to November 2020, the public sector borrowed  $\mathfrak{L}240.9$  billion,  $\mathfrak{L}188.6$  billion more than in the same period last year.

Borrowing had generally been falling since its peak in financial year ending (FYE) 2010. However, the £57.4 billion borrowed in the latest full financial year (April 2019 to March 2020) was £18.4 billion more than in the previous financial year, largely because of the impact of the coronavirus pandemic being evident from March 2020.

Figure 6: After several years of falling borrowing, we are now seeing a substantial increase because of the impact of COVID-19 on government receipts and spending

Public sector net borrowing excluding public sector banks, UK, April 1993 to November 2020

Source: Office for National Statistics - Public Sector Finances

#### Notes:

- 1. Financial year 2019 to 2020 represents the FYE 2020 (April 2019 to March 2020).
- 2. Financial year-to-date represents April to November 2020.

The borrowing estimates presented in this bulletin are not adjusted for inflation. We recommend that users consider borrowing as a percentage of gross domestic product (GDP) when analysing its movements over a long period.