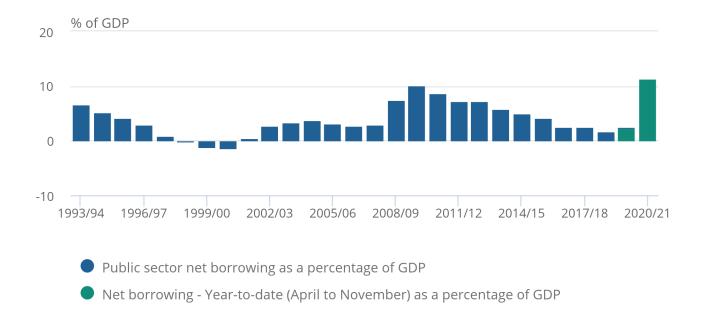

Figure 7: Borrowing as a percentage of GDP in the financial year-to-November 2020 was 11.3%, 9.0 percentage points above the same period in 2019

Public sector net borrowing excluding public sector banks as a percentage of GDP, UK, April 1993 to November 2020

Source: Office for National Statistics – Public Sector Finances

#### Notes:

- 1. Financial year 2019 to 2020 represents the FYE 2020 (April 2019 to March 2020).
- 2. Financial year-to-date represents April to November 2020.

Table 5 summarises the components of central government receipts in the financial year-to-November 2020 and compares them with the equivalent measures in the same period a year earlier.