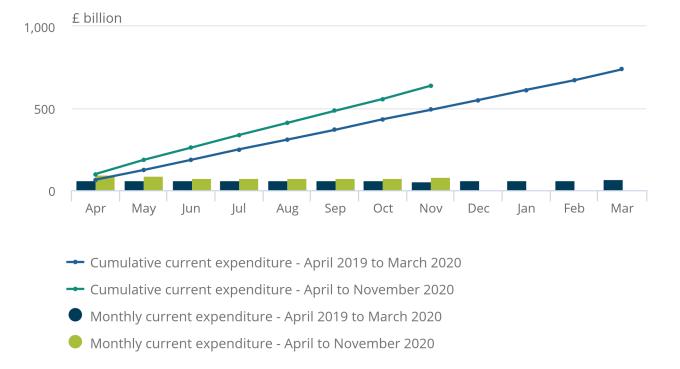

### Central government expenditure

Central government bodies spent £83.6 billion in November 2020, £24.6 billion more than in November 2019. Of this, £80.6 billion was spent on day-to-day activities (often referred to as current expenditure), such as:

Central government bodies are estimated to have spent £637.8 billion on day-to-day activities (current expenditure) in the financial year-to-November 2020, £147.3 billion more than in the same period in 2019. Of this additional expenditure, £60.4 billion was paid as a part of the job furlough schemes, with £46.9 billion on the Coronavirus Job Retention Scheme (CJRS) and £13.5 billion on the Self- Employment Income Support Scheme (SEISS).