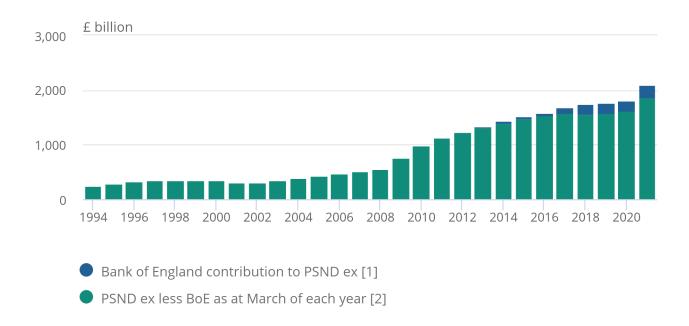

# The Bank of England's contribution to debt

The Bank of England's (BoE's) contribution to debt is largely a result of its quantitative easing activities via the BoE Asset Purchase Facility Fund (APF) and Term Funding Schemes (TFS).

If we were to remove the temporary debt impact of these schemes along with the other transactions relating to the normal operations of the BoE, public sector net debt excluding public sector banks (PSND ex) at the end of November 2020 would reduce by £233.9 billion (or 11.1 percentage points of GDP) to £1,865.9 billion (or 88.4% of GDP).

Figure 9: At the end of November 2020, the Bank of England contributed £233.9 billion to public sector net debt

Public sector net debt excluding public sector banks, UK, March 1994 to the end of November 2020

# Figure 9: At the end of November 2020, the Bank of England contributed £233.9 billion to public sector net debt

Public sector net debt excluding public sector banks, UK, March 1994 to the end of November 2020