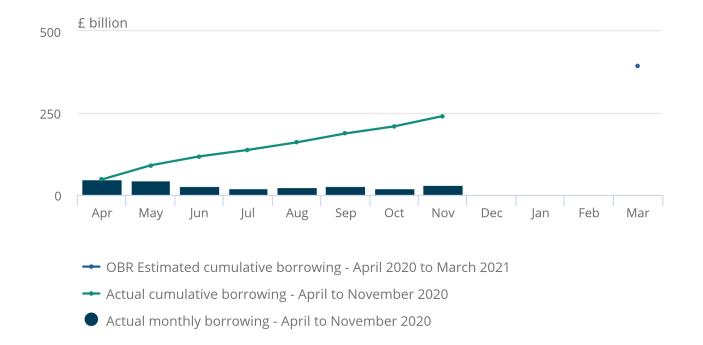

The latest official forecasts, published by the Office for Budget Responsibility (OBR) on 25 November 2020, indicate that the £240.9 billion borrowed by the public sector in the financial year-to-November 2020 could reach £393.5 billion by the end of March 2021.

# Figure 1: Figures published by the Office for Budget Responsibility<sup>1</sup> suggest borrowing could increase to £393.5 billion for the financial year ending March 2021

Public sector net borrowing excluding public sector banks, UK, cumulative financial year-to- November 2020 compared with official estimates

# Figure 1: Figures published by the Office for Budget Responsibility<sup>1</sup> suggest borrowing could increase to £393.5 billion for the financial year ending March 2021

Public sector net borrowing excluding public sector banks, UK, cumulative financial year-to-November 2020 compared with official estimates