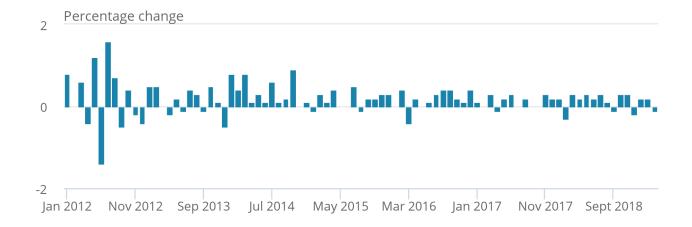

## 4. Month-on-month services growth

Services output decreased by 0.1% in March 2019, following a rise of 0.2% in February 2019.

Figure 4 shows the month-on-month Index of Services (IoS) growth rates since January 2012 and Figure 5 shows the month-on-month contributions of each of the IoS sectors for March 2019.

The IoS has not seen monthly growth larger than 0.3% since December 2016 (Figure 4), while the month-on-month decreases since January 2018 are the most seen over a similar period since 2013. Care should be taken when using the month-on-month growth rates as data can often be volatile.

Figure 4: Services has seen more frequent negative monthly growths over the last year

Monthly Index of Services growth, seasonally adjusted, UK, January 2012 to March 2019

# Figure 4: Services has seen more frequent negative monthly growths over the last year

Monthly Index of Services growth, seasonally adjusted, UK, January 2012 to March 2019

Source: Office for National Statistics - Index of Services