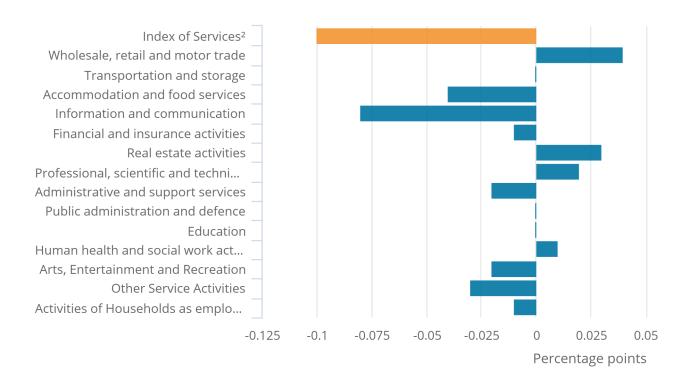

Figure 5: Information and communication sector contributed most to the monthly decrease in services growth

Contributions<sup>1</sup> to growth, seasonally adjusted, UK, March 2019

# Figure 5: Information and communication sector contributed most to the monthly decrease in services growth

Contributions^1^ to growth, seasonally adjusted, UK, March 2019

Source: Office for National Statistics - Index of Services

#### Notes:

- 1. Individual contributions may not sum to the total due to rounding.
- 2. Percentage change.

The information and communication sector was the largest contributor to the monthly decrease. It fell by 0.9% and contributed negative 0.08 percentage points. Computer programming was predominantly behind this fall, decreasing by 2.3% and contributing negative 0.09 percentage points. Falls from large businesses within the computer programming and consultancy components was the main reason for this fall. This follows a very strong January 2019 with the industry falling back in March 2019 to levels last seen in December 2018.

Widespread decreases across the rest of services was the other factor behind the 0.1% decrease in March 2019. Out of the 51 industries that make up services 33 saw negative growth while only 16 saw increases.

Offsetting some of this fall were:

- retail trade, which increased by 1.1%, contributing 0.07 percentage points
- owned or leased real estate, which increased by 1.0%, contributing 0.05 percentage points
- accounting and auditing activities, which increased by 2.6%, contributing 0.04 percentage points