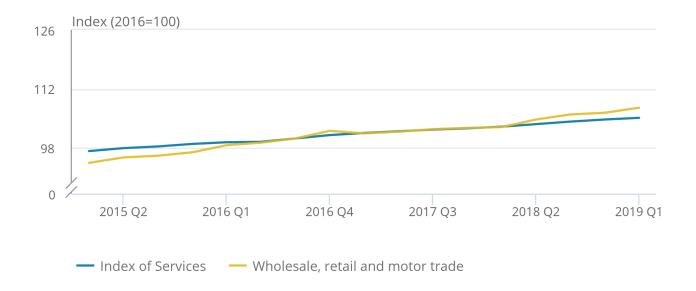

## 3. Quarter-on-quarter services growth

During Quarter 1 (Jan to Mar) 2019, services output increased by 0.3%, weakening from growth of 0.5% in Quarter 4 (Oct to Dec) 2018.

Wholesale, retail and motor trade was the largest contributing sector to growth in Quarter 1 2019. It increased by 1.2% and contributed 0.15 percentage points. Figure 1 shows the quarter-on-quarter Index of Services (IoS) and the wholesale, retail and motor trade sector seasonally adjusted index from Quarter 1 2015 to Quarter 1 2019.

Growth in this sector has outperformed total IoS from Quarter 1 2015 but slowed from the start of 2017 until Quarter 2 (Apr to June) 2018; from that point it saw large increases over the summer months, due mainly to retail and wholesale trade. In the latest quarter, the retail trade industry was the largest contributor to growth in the sector.

Figure 1: Services output increased by 0.3% in Quarter 1 (Jan to Mar) 2019

Quarterly Index of Services and wholesale, retail and motor trade sector, seasonally adjusted, UK, Quarter 1 (Jan to Mar) 2015 to Quarter 1 (Jan to Mar) 2019

Source: Office for National Statistics - Index of Services

Figure 2 shows the quarter-on-quarter contribution of the wholesale, retail and motor trade sector along with the other IoS sectors for Quarter 1 2019.