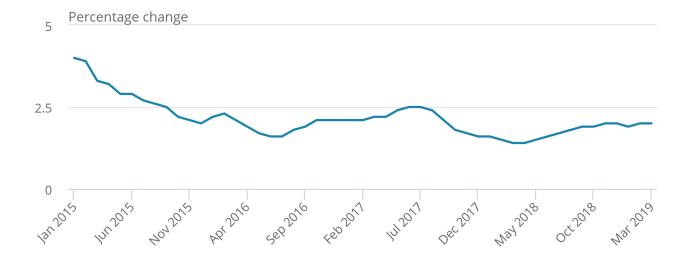

## 5. Three-month on a year ago services growth

Figure 6 shows the three-month on a year ago Index of Services (IoS) growth rates since January 2015.

Figure 6: Services output increased by 2.0% in the three months to March 2019 compared with the same period a year ago

Three-month on a year Index of Services growth, seasonally adjusted, UK, January 2015 to March 2019

Figure 6: Services output increased by 2.0% in the three months to March 2019 compared with the same period a year ago

Three-month on a year Index of Services growth, seasonally adjusted, UK, January 2015 to March 2019

Source: Office for National Statistics - Index of Services

In the three months to March 2019, services output increased by 2.0% compared with the three months ending March 2018. This was equal to the increase in the three months to February 2019. The three-month on a year growth rate has seen little change recently after weakening from 2.5% in the three months to July 2017.