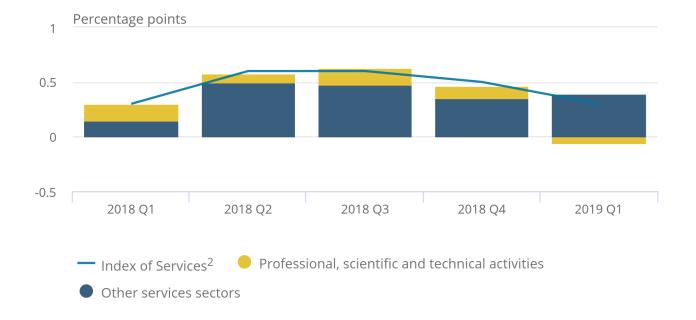

Services growth in Quarter 1 2019 has weakened from Quarter 4 2018. The sector largely responsible for this weakening is the professional, scientific and technical activities sector (Figure 3). After consistent large contributions to services growth throughout 2018 the sector fell in Quarter 1 2019, the first time since Quarter 1 2016.

Figure 3: The professional, scientific and technical activities sector weakened in Quarter 1 (Jan to Mar) 2019

Quarterly Index of Services growth and sector contributions <sup>1</sup> to growth, seasonally adjusted, UK, Quarter 1 (Jan to Mar) 2018 to Quarter 1 (Jan to Mar) 2019

Figure 3: The professional, scientific and technical activities sector weakened in Quarter 1 (Jan to Mar) 2019

Quarterly Index of Services growth and sector contributions^1^ to growth, seasonally adjusted, UK, Quarter 1 (Jan to Mar) 2018 to Quarter 1 (Jan to Mar) 2019

Source: Office for National Statistics - Index of Services

#### Notes:

- 1. Individual contributions may not sum to the total due to rounding.
- 2. Percentage change.

Professional, scientific and technical activities was the largest decreasing sector in the latest quarter. It decreased by 0.6% and contributed negative 0.06 percentage points. Within the sector the industries responsible for this fall were:

- head offices and management consultancy, which decreased by 2.0%, contributing negative 0.04 percentage points
- other professional, scientific and technical activities, which decreased by 3.9%, contributing negative 0.03 percentage points