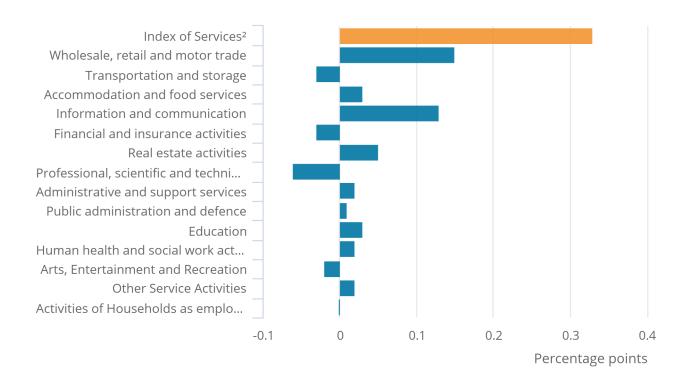

Source: Office for National Statistics - Index of Services

Figure 2 shows the quarter-on-quarter contribution of the wholesale, retail and motor trade sector along with the other IoS sectors for Quarter 1 2019.

Figure 2: Wholesale, retail and motor trade sector contributed most to quarterly growth in services

Contributions 1 to growth, seasonally adjusted, UK, Quarter 1 (Jan to Mar) 2019

# Figure 2: Wholesale, retail and motor trade sector contributed most to quarterly growth in services

Contributions^1^ to growth, seasonally adjusted, UK, Quarter 1 (Jan to Mar) 2019

Source: Office for National Statistics - Index of Services

#### Notes:

- 1. Individual contributions may not sum to the total due to rounding.
- 2. Percentage change.

The main factor for the rise in the wholesale, retail and motor trade sector was the retail trade industry. It increased by 1.6% and contributed 0.10 percentage points (of the 0.15 percentage point increase), following sustained growth throughout the first three months of the year. All store types except department stores and household goods stores increased in the latest quarter; for more information please see <a href="Retail sales">Retail sales</a>, Great Britain: March 2019.

The information and communication sector also saw a large rise in Quarter 1 2019. The sector increased by 1.5% and contributed 0.13 percentage points. Computer programming was a large part of this rise. The industry grew by 2.1% and contributed 0.08 percentage points. Growth in large computer consultancy businesses was behind this increase.